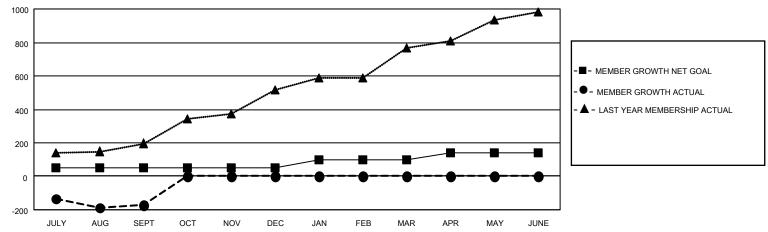

## GOALS AND ACTUAL MEMBERS CUMULATIVE

| DROPPED CLUBS: 4 |     | 50 CLUBS OF 143 ADDED 1 OR<br>MORE NEW MEMBERS | GENDER DISTRIBUTION                 |                |  |
|------------------|-----|------------------------------------------------|-------------------------------------|----------------|--|
|                  |     | WORE NEW WEINBERS                              | MALE                                | 2,823 (74.45%) |  |
|                  |     |                                                | FEMALE 969 (25.55%)                 |                |  |
| DROPPED MEMBERS  |     |                                                | NON BINARY                          | 0 (0.00%)      |  |
|                  |     |                                                | PREFER NOT TO ANSWER                | 0 (0.00%)      |  |
| DECEASED         | 5   |                                                |                                     |                |  |
| CLUB CANCELLED   | 50  | CLICK HERE FOR CUMULATIVE                      | TOTAL FAMILY UNIT MEMBERS           | 1,564          |  |
| OTHER            | 308 | MEMBERSHIP DATA                                |                                     |                |  |
| TOTAL 363        |     |                                                | FAMILY MEMBERS PAYING HALF DUES 974 |                |  |
|                  |     |                                                |                                     |                |  |