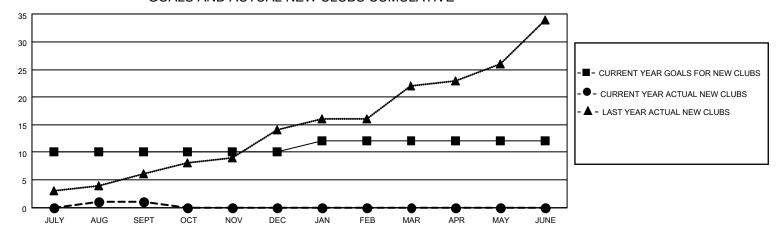

## MONTHLY MEMBERSHIP PROGRESS REPORT

**LOCATION REP OF SRI LANKA** 

District 306 C1

| Clubs RESULTS FOR 2022-2023 |    |   |   | Members  RESULTS FOR 2022-2023 |    |     |     |
|-----------------------------|----|---|---|--------------------------------|----|-----|-----|
|                             |    |   |   |                                |    |     |     |
| JULY/AUG/SEPT               | 10 | 1 | 4 | JULY/AUG/SEPT                  | 50 | 209 | 363 |
| OCT/NOV/DEC                 | 0  | 0 | 0 | OCT/NOV/DEC                    | 0  | 0   | 0   |
| JAN/FEB/MAR                 | 2  | 0 | 0 | JAN/FEB/MAR                    | 50 | 0   | 0   |
| APR/MAY/JUNE                | 0  | 0 | 0 | APR/MAY/JUNE                   | 40 | 0   | 0   |

## GOALS AND ACTUAL NEW CLUBS CUMULATIVE



## GOALS AND ACTUAL MEMBERS CUMULATIVE



| DROPPED CLUBS: 4 |     | 50 CLUBS OF 143 ADDED 1 OR<br>MORE NEW MEMBERS | GENDER DISTRIBUTION                 |                |  |
|------------------|-----|------------------------------------------------|-------------------------------------|----------------|--|
|                  |     | WORE NEW WEINBERS                              | MALE                                | 2,823 (74.45%) |  |
|                  |     |                                                | FEMALE 969 (25.55%)                 |                |  |
| DROPPED MEMBERS  |     |                                                | NON BINARY                          | 0 (0.00%)      |  |
|                  |     |                                                | PREFER NOT